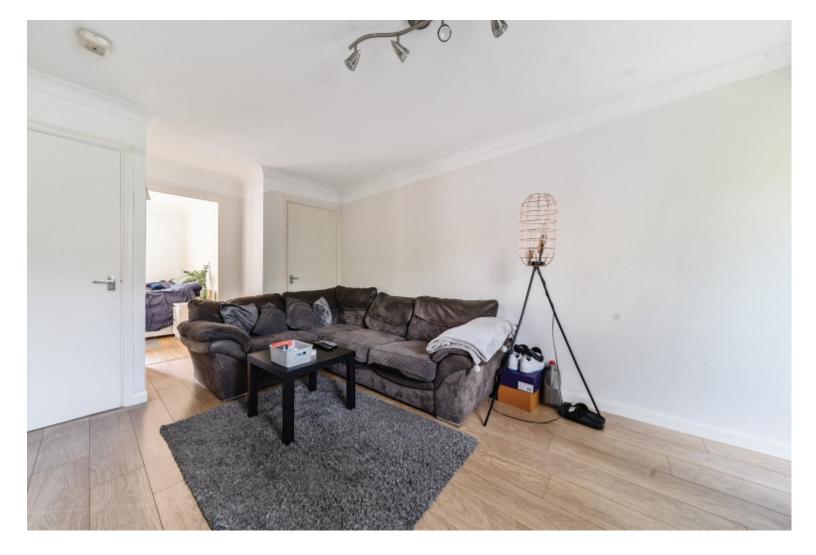

### **Property Description**

Skopic present this unfurnished, 1 bedroom apartment in Lychpit. Conveniently located to all of Basingstoke's amenities including restaurants, shops, bars and train stations.

### **Main Particulars**

Skopic present this unfurnished, 1 bedroom apartment in Lychpit. Conveniently located to all of Basingstoke's amenities including restaurants, shops, bars and train stations.

The property comprises of a living room, fully equipped kitchen, double bedroom and bathroom with a bath and shower. There is also a small garden to the front of the property.