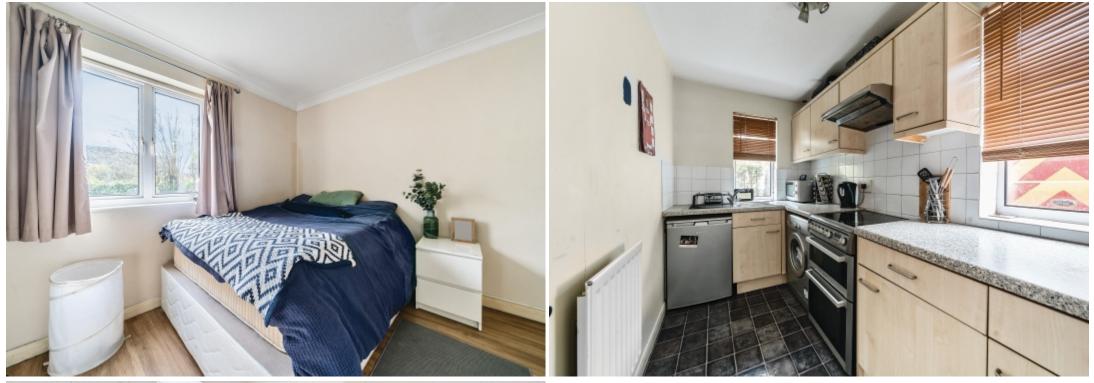

### **Main Particulars**

Skopic present this unfurnished, 1 bedroom apartment in Lychpit. Conveniently located to all of Basingstoke's amenities including restaurants, shops, bars and train stations.

The property comprises of a living room, fully equipped kitchen, double bedroom and bathroom with a bath and shower. There is also a small garden to the front of the property.