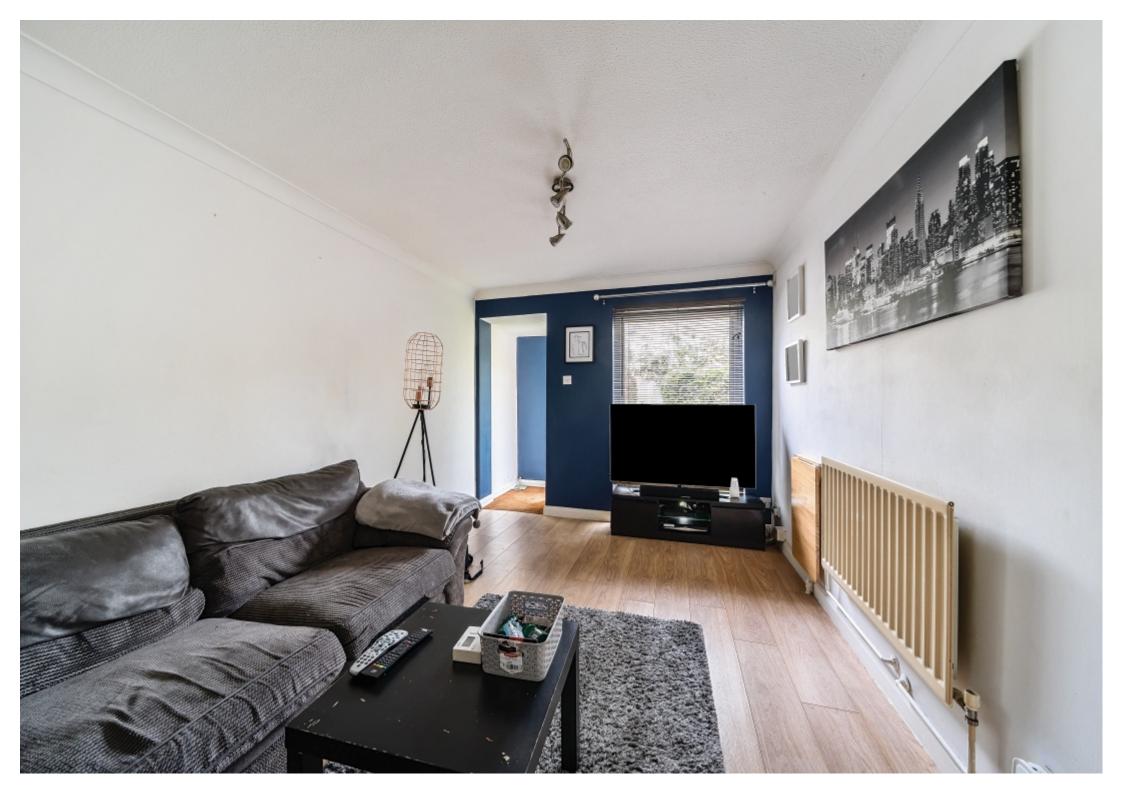

### **Property Description**

Skopic present this unfurnished, 1 bedroom apartment in Lychpit. Conveniently located to all of Basingstoke's amenities including restaurants, shops, bars and train stations.

### **Main Particulars**

Skopic present this unfurnished, 1 bedroom apartment in Lychpit. Conveniently located to all of Basingstoke's amenities including restaurants, shops, bars and train stations.

The property comprises of a living room, fully equipped kitchen, double bedroom and bathroom with a bath and shower. There is also a small garden to the front of the property.