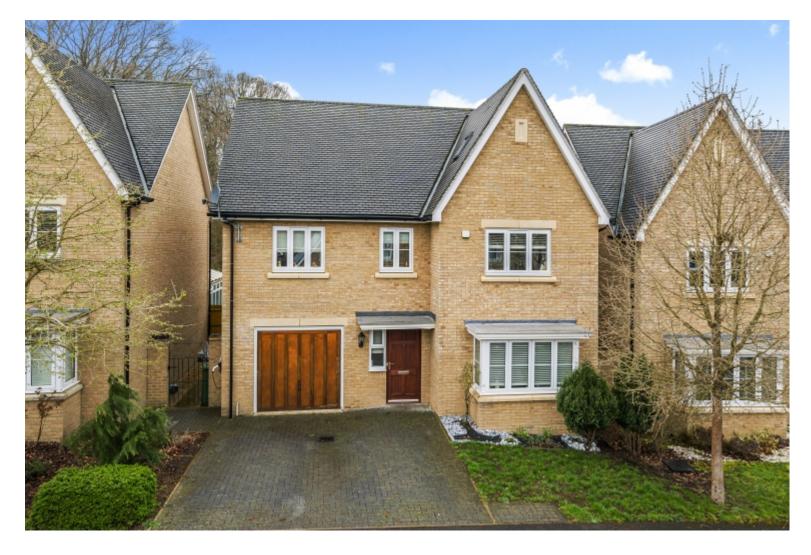

## **Property Description**

Skopic presents this spacious 6-bedroom detached family home on the Sherfield Park Development in Sherfield on Loddon. It is located within close proximity to both Basingstoke and Reading.

## **Main Particulars**

Skopic presents this spacious 6-bedroom detached family home on the Sherfield Park Development in Sherfield on Loddon. It is located within close proximity to both Basingstoke and Reading.

The property is deceptively large with modern design, fixtures and fittings that have been sympathetically selected to create a spacious family orientated home.

Five of the bedrooms are generous doubles with built in storage and two boasting en-suites. The outside of the property consists of an easy maintainable garden at the front and back of the property, with space for two cars on the drive with an electric charging point.