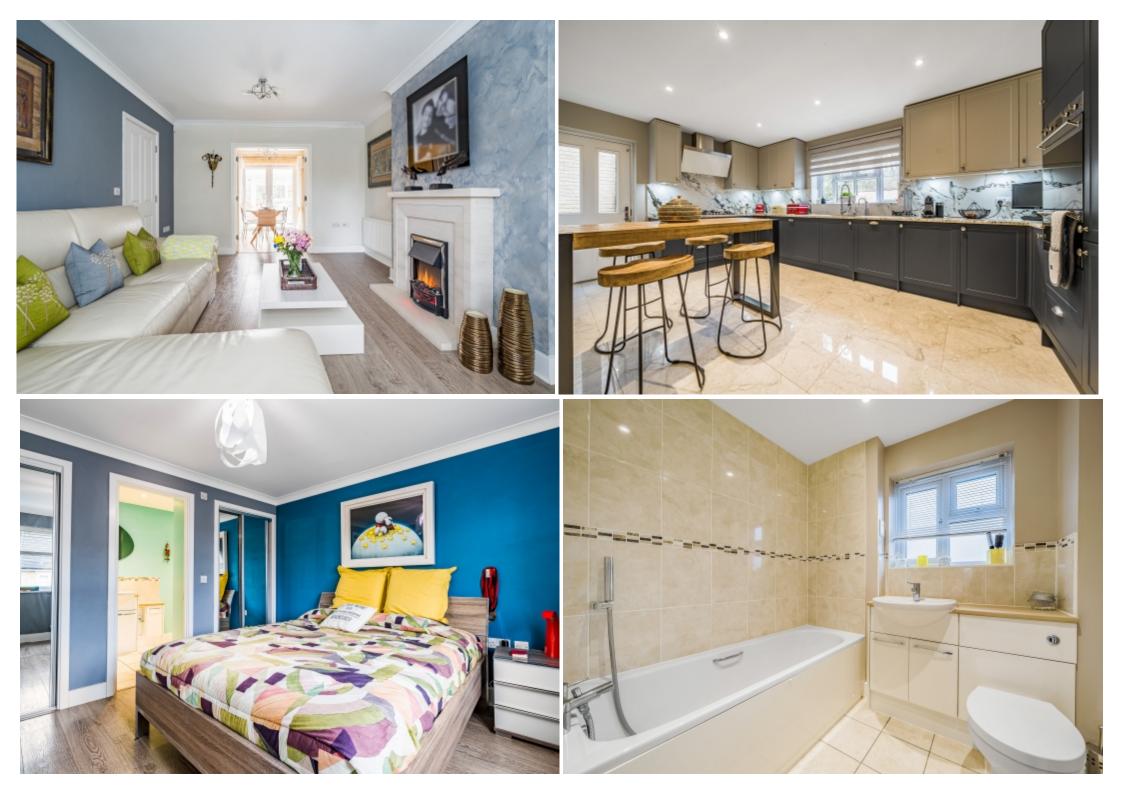

The property is deceptively large with modern design, fixtures and fittings that have been sympathetically selected to create a spacious family orientated home.

Five of the bedrooms are generous doubles with built in storage and two boasting en-suites. The outside of the property consists of an easy maintainable garden at the front and back of the property, with space for two cars on the drive with an electric charging point.