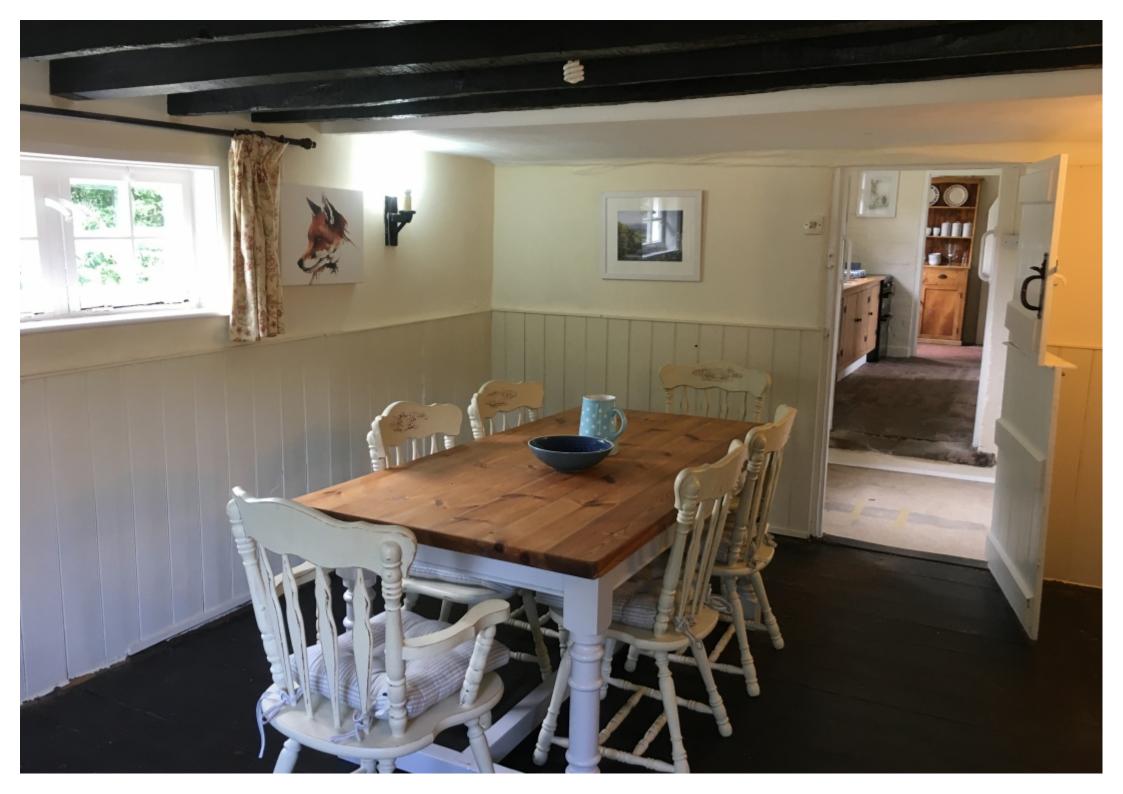

The property comprises a wealth of original character with two large reception rooms, two double bedrooms and a small single bedroom or office. The kitchen and bathroom are to the rear of the property in an extension dating back to the early 20th century. There are open fires, wood burners and electric heaters throughout the property.