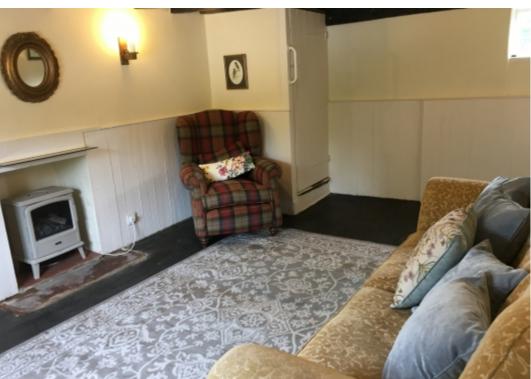

The property comprises a wealth of original character with two large reception rooms, two double bedrooms and a small single bedroom or office. The kitchen and bathroom are to the rear of the property in an extension dating back to the early 20th century. There are open fires, wood burners and electric heaters throughout the property.