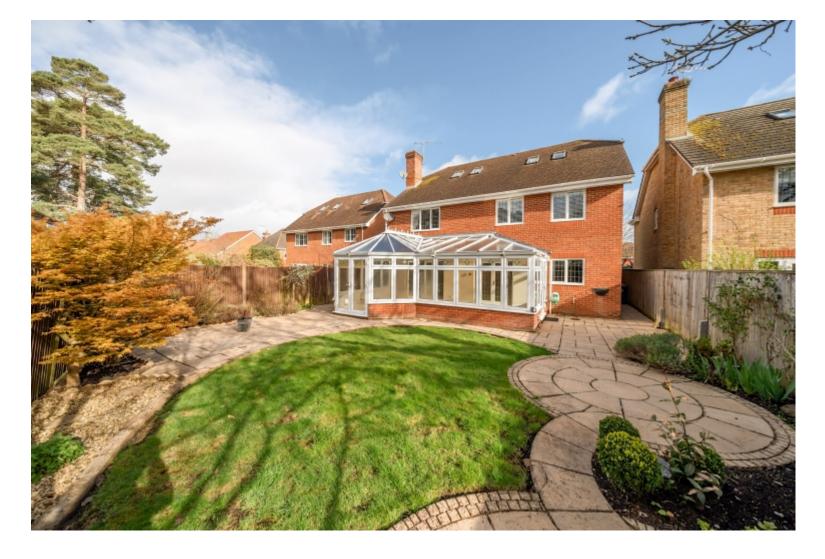

## **Property Description**

Skopic presents this spacious 5-bedroom detached family home in a gated development in Frimley. It is located within close proximity to all local amenities and is situated in catchment areas for great schools including Ravenscote Junior School and Tomlinscote Secondary School.

The property is a deceptively large spacious family oriented home that is presented in great decorative order. There are 4 bedrooms on the first floor, with three being generous doubles with built in storage and boasting en-suites. On the second floor there is a large room that could be used as a bedroom, office or play room. The outside of the property consists of an easy to maintain garden at the front and back of the property, with space for two cars on the drive.