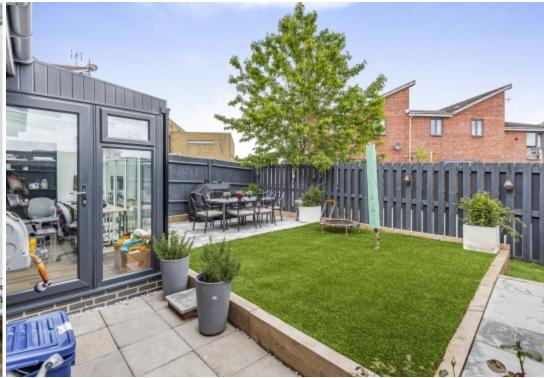

The property boasts a large spacious kitchen and living area with a modern fitted kitchen. The ground floor area is further extended with an office, utility room and a conservatory overlooking the enclosed astro turfed back garden. Upstairs hosts a master suite including a large bedroom with an en-suite, a further 2 large double bedrooms and a single bedroom. The main bathroom boasts a bath with overhead shower.