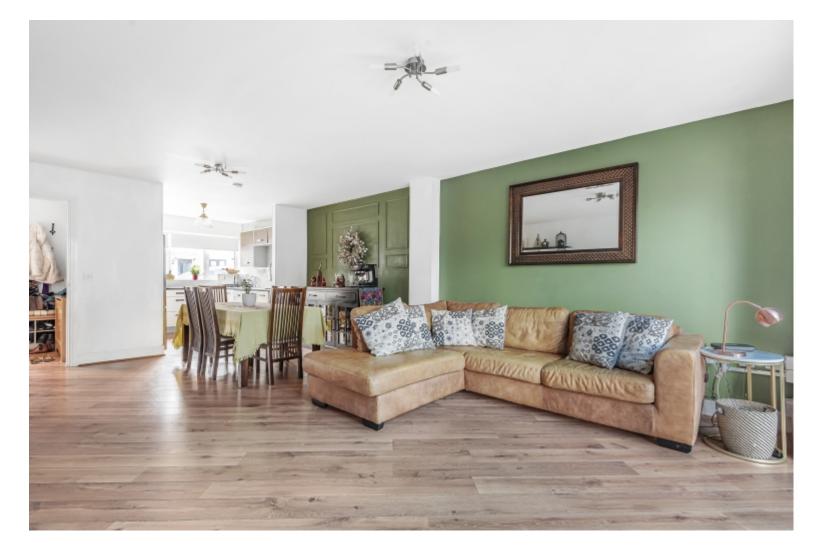

This property is available fully furnished with all kitchen appliances and garden furniture.

The properties design, fixtures and fittings have been sympathetically selected to create a luxurious, spacious and modern feel. The property is presented in great decorative condition with high quality fittings, wooden flooring throughout the living areas and carpeted bedrooms.

The property boasts a large spacious kitchen and living area with a modern fitted kitchen. The ground floor area is further extended with an office, utility room and a conservatory overlooking the enclosed astro turfed back garden. Upstairs hosts a master suite including a large bedroom with an en-suite, a further 2 large double bedrooms and a single bedroom. The main bathroom boasts a bath with overhead shower.