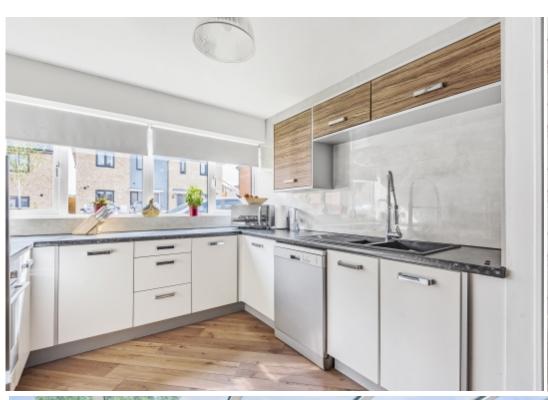

The property boasts a large spacious kitchen and living area with a modern fitted kitchen. The ground floor area is further extended with an office, utility room and a conservatory overlooking the enclosed astro turfed back garden. Upstairs hosts a master suite including a large bedroom with an en-suite, a further 2 large double bedrooms and a single bedroom. The main bathroom boasts a bath with overhead shower.