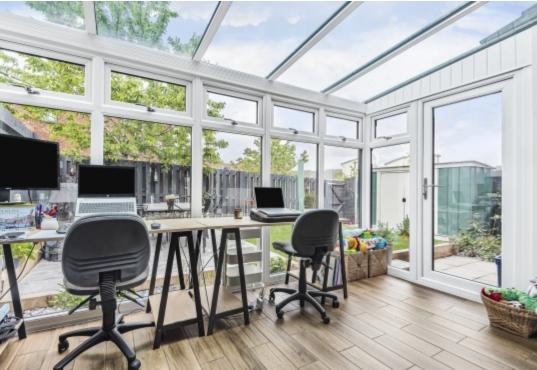

The property boasts a large spacious kitchen and living area with a modern fitted kitchen. The ground floor area is further extended with an office, utility room and a conservatory overlooking the enclosed astro turfed back garden. Upstairs hosts a master suite including a large bedroom with an en-suite, a further 2 large double bedrooms and a single bedroom. The main bathroom boasts a bath with overhead shower.