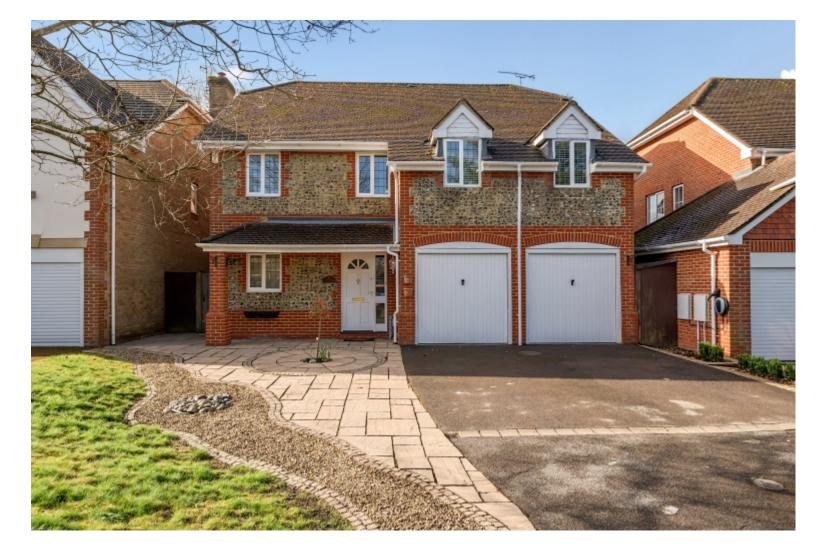

£2,750 PCM

Ridgewood Drive, Frimley GU16 9QF

Detached House | 5 Bedrooms | 3 Bathrooms

## **Property Description**

Skopic presents this spacious 5-bedroom detached family home in a gated development in Frimley. It is located within close proximity to all local amenities and is situated in catchment areas for great schools including Ravenscote Junior School and Tomlinscote Secondary School.

## **Main Particulars**

Skopic presents this spacious 5-bedroom detached family home in a gated development in Frimley. It is located within close proximity to all local amenities and is situated in catchment areas for great schools including Ravenscote Junior School and Tomlinscote Secondary School.