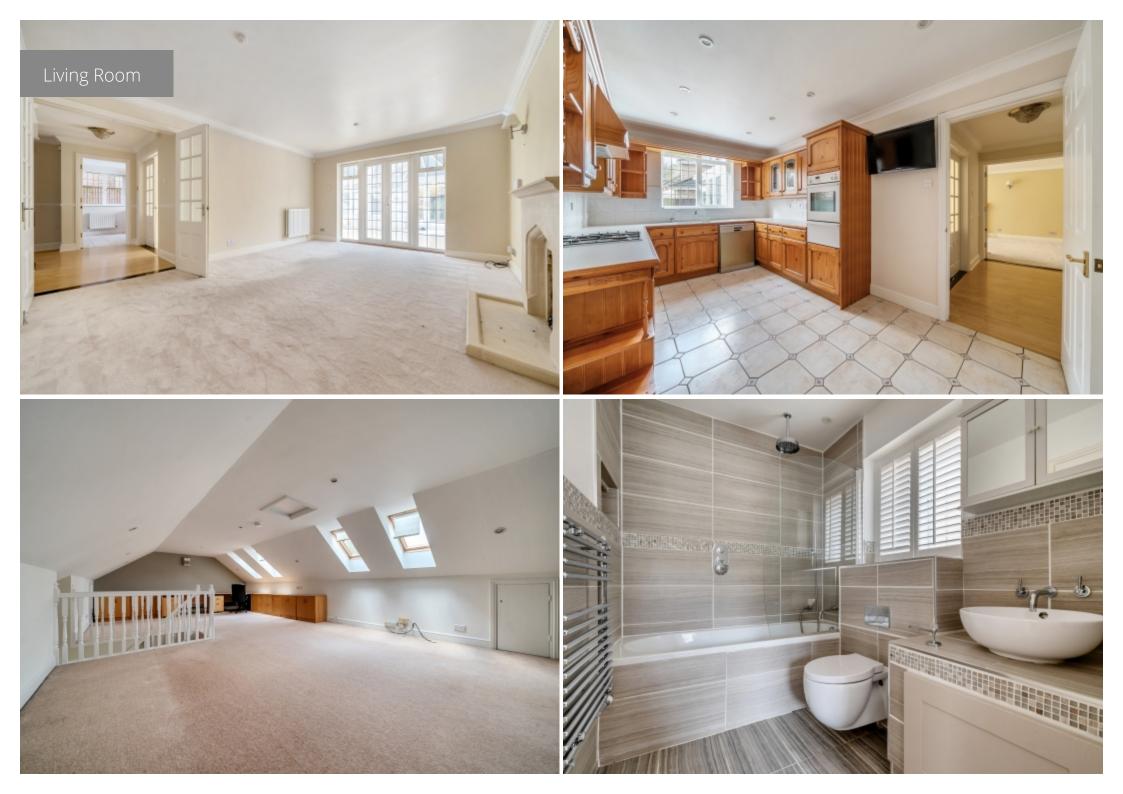

The property is a deceptively large spacious family oriented home that is presented in great decorative order. There are 4 bedrooms on the first floor, with three being generous doubles with built in storage and boasting en-suites. On the second floor there is a large room that could be used as a bedroom, office or play room. The outside of the property consists of an easy to maintain garden at the front and back of the property, with space for two cars on the drive.